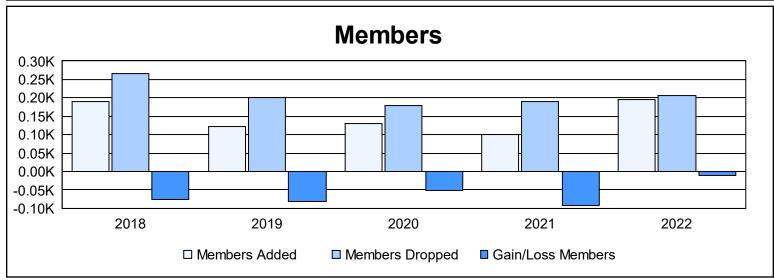

District LC 6 As of June 2022 Cumulative

| Year      | New<br>Clubs | Dropped<br>Clubs | Gain/<br>Loss<br>Clubs | New<br>Members | Charter<br>Members | Reinstate<br>Members | Transfer<br>Members | Total<br>Member<br>Added | Total<br>Members<br>Dropped | Gain/<br>Loss<br>Members |
|-----------|--------------|------------------|------------------------|----------------|--------------------|----------------------|---------------------|--------------------------|-----------------------------|--------------------------|
| 2017-2018 | 1            | 0                | 1                      | 149            | 25                 | 9                    | 7                   | 190                      | 266                         | -76                      |
| 2018-2019 | 0            | 0                | 0                      | 111            | 0                  | 7                    | 3                   | 121                      | 202                         | -81                      |
| 2019-2020 | 2            | 0                | 2                      | 61             | 44                 | 6                    | 18                  | 129                      | 180                         | -51                      |
| 2020-2021 | 0            | 4                | -4                     | 94             | 0                  | 3                    | 3                   | 100                      | 191                         | -91                      |
| 2021-2022 | 0            | 2                | -2                     | 172            | 3                  | 14                   | 6                   | 195                      | 206                         | -11                      |
| Average   | 1            | 1                | -1                     | 117            | 14                 | 8                    | 7                   | 147                      | 209                         | -62                      |